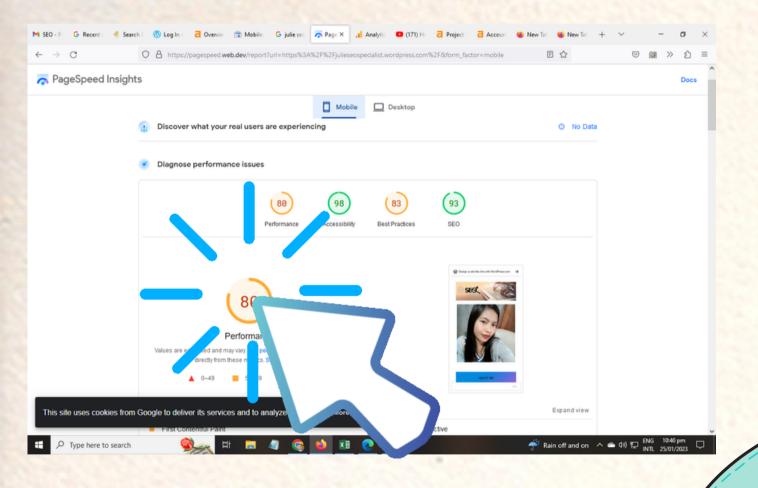

## I check the website's page spedd and look for issues that affect the speed

SITES

**ASSESSMENTS** 

PLAN

STATUS

https://develop
ers.google.com/
speed/pagespee
d/insights/

It took 50 second
to load (average)
and it has needs
improvements when
t comes to resize
image formats and
reduce unused
javascript and CSS

Communicate
to webmaster
to resolve
these issues

To communicate