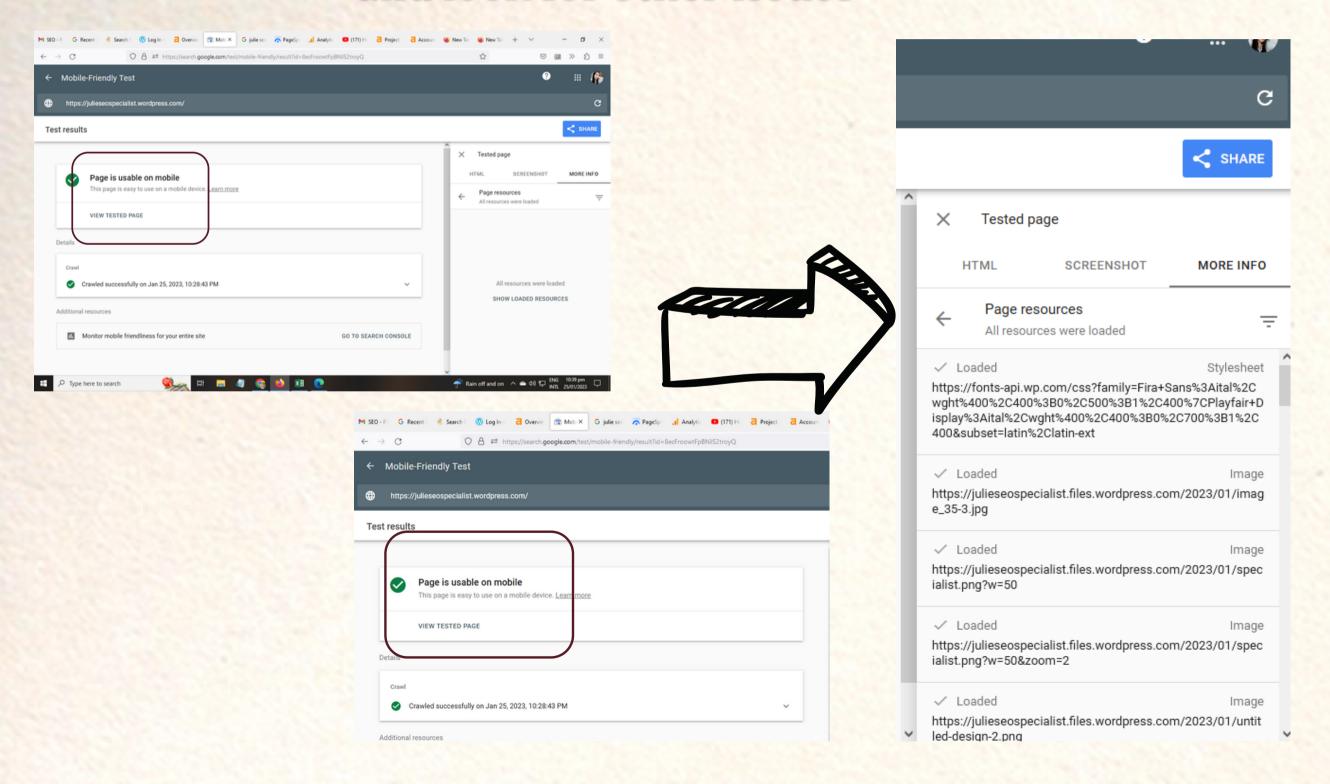

### I check the website if its mobile friendly and look for other issues

## Check to see if your site is mobile friendly SEO Assessment and Plan

SITES

https://search.google.com/test/mobile-friendly

ASSESSMENTS

The website is

usable on

mobile however

it also needs

improvements

PLAN

Communicate
to webmaster
to resolve
these issues

STATUS

To communicate