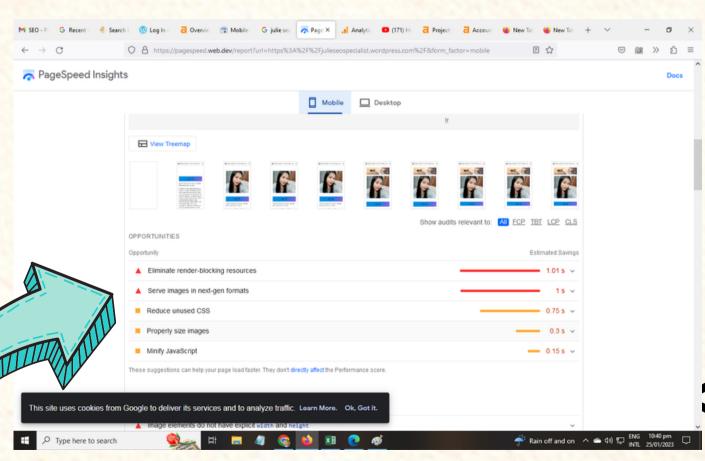

## I check the website's page spedd and look for issues that affect the speed

SITES

**ASSESSMENTS** 

PLAN

STATUS

https://develop
ers.google.com/
speed/pagespee
d/insights/

It took 50 second
to load (average)
and it has needs
improvements when
t comes to resize
image formats and
reduce unused
javascript and CSS

Communicate
to webmaster
to resolve
these issues

To communicate