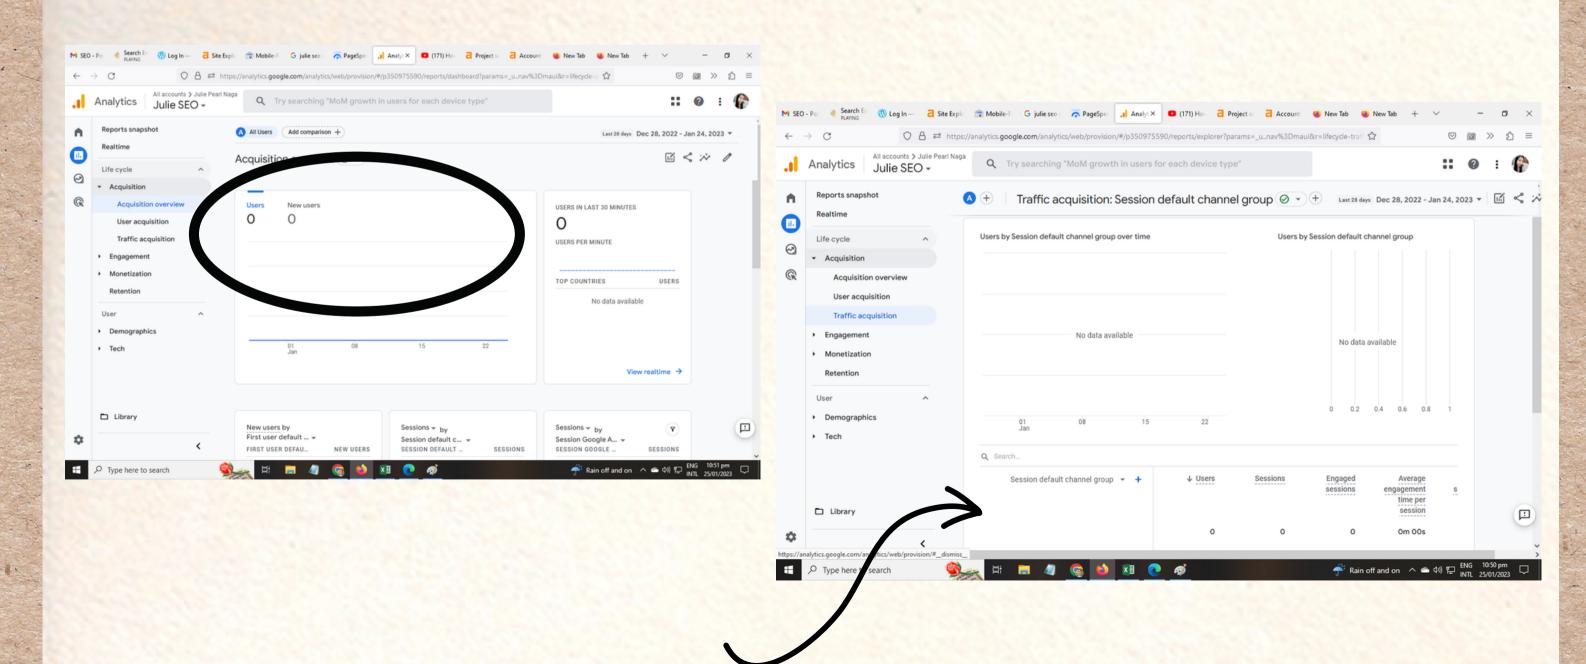

#### I check the website's organic acquisition and see the results to see the problems

### Check to see the organic aquisition of your site

### SEO Assessment and Plan

SITES

ASSESSMENTS

PLAN

STATUS

https://analytic s.google.com As of now there are
no organic
acquisition because
the site is new,
however it needs
to improve the site
to have organic
acruisition